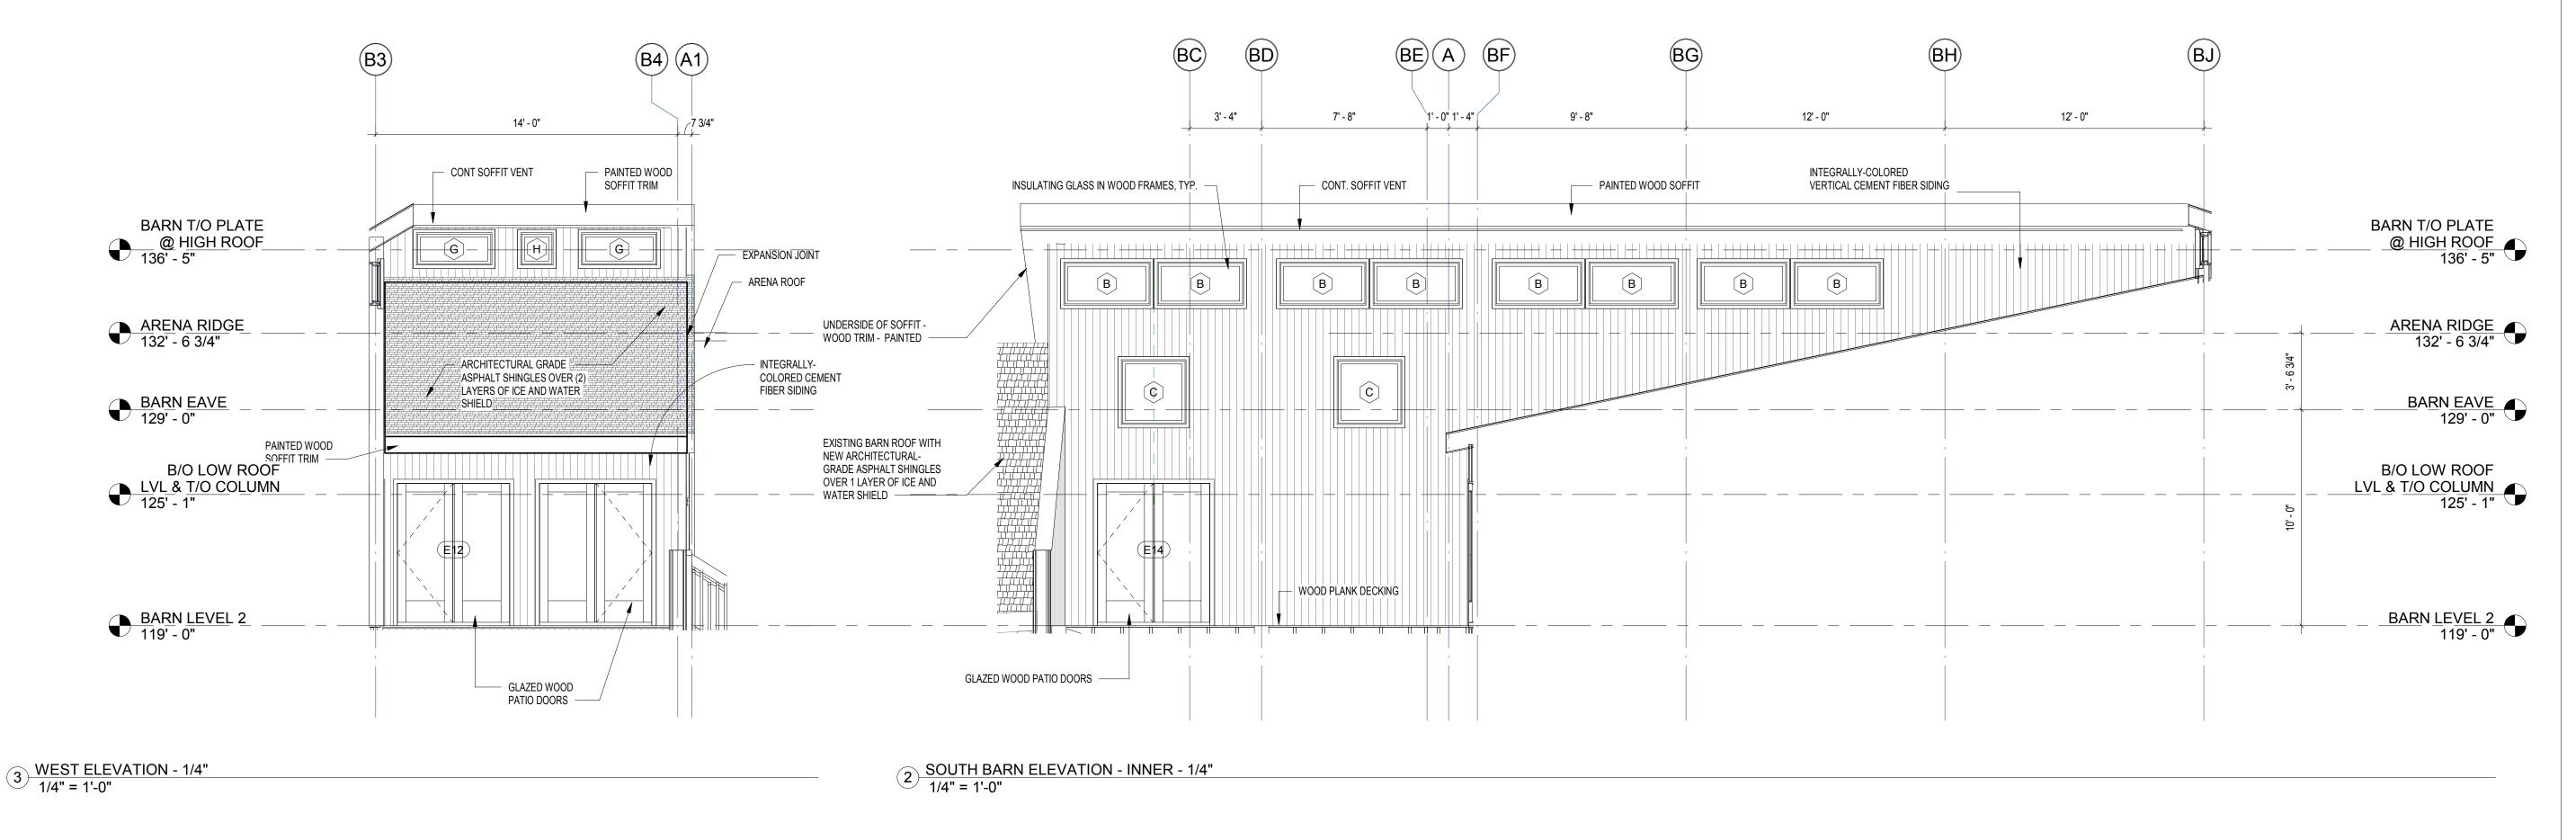

1 SOUTH ELEVATION BARN - OUTER -1/4" 1/4" = 1'-0" JAMES T.
GUARINO
CONSULTING

James T. Guarino, AIA , NCARB - Architect

• Architecture

Building Information Modeling

60 North Main Street
Sherborn, Massachusetts 01770-1513