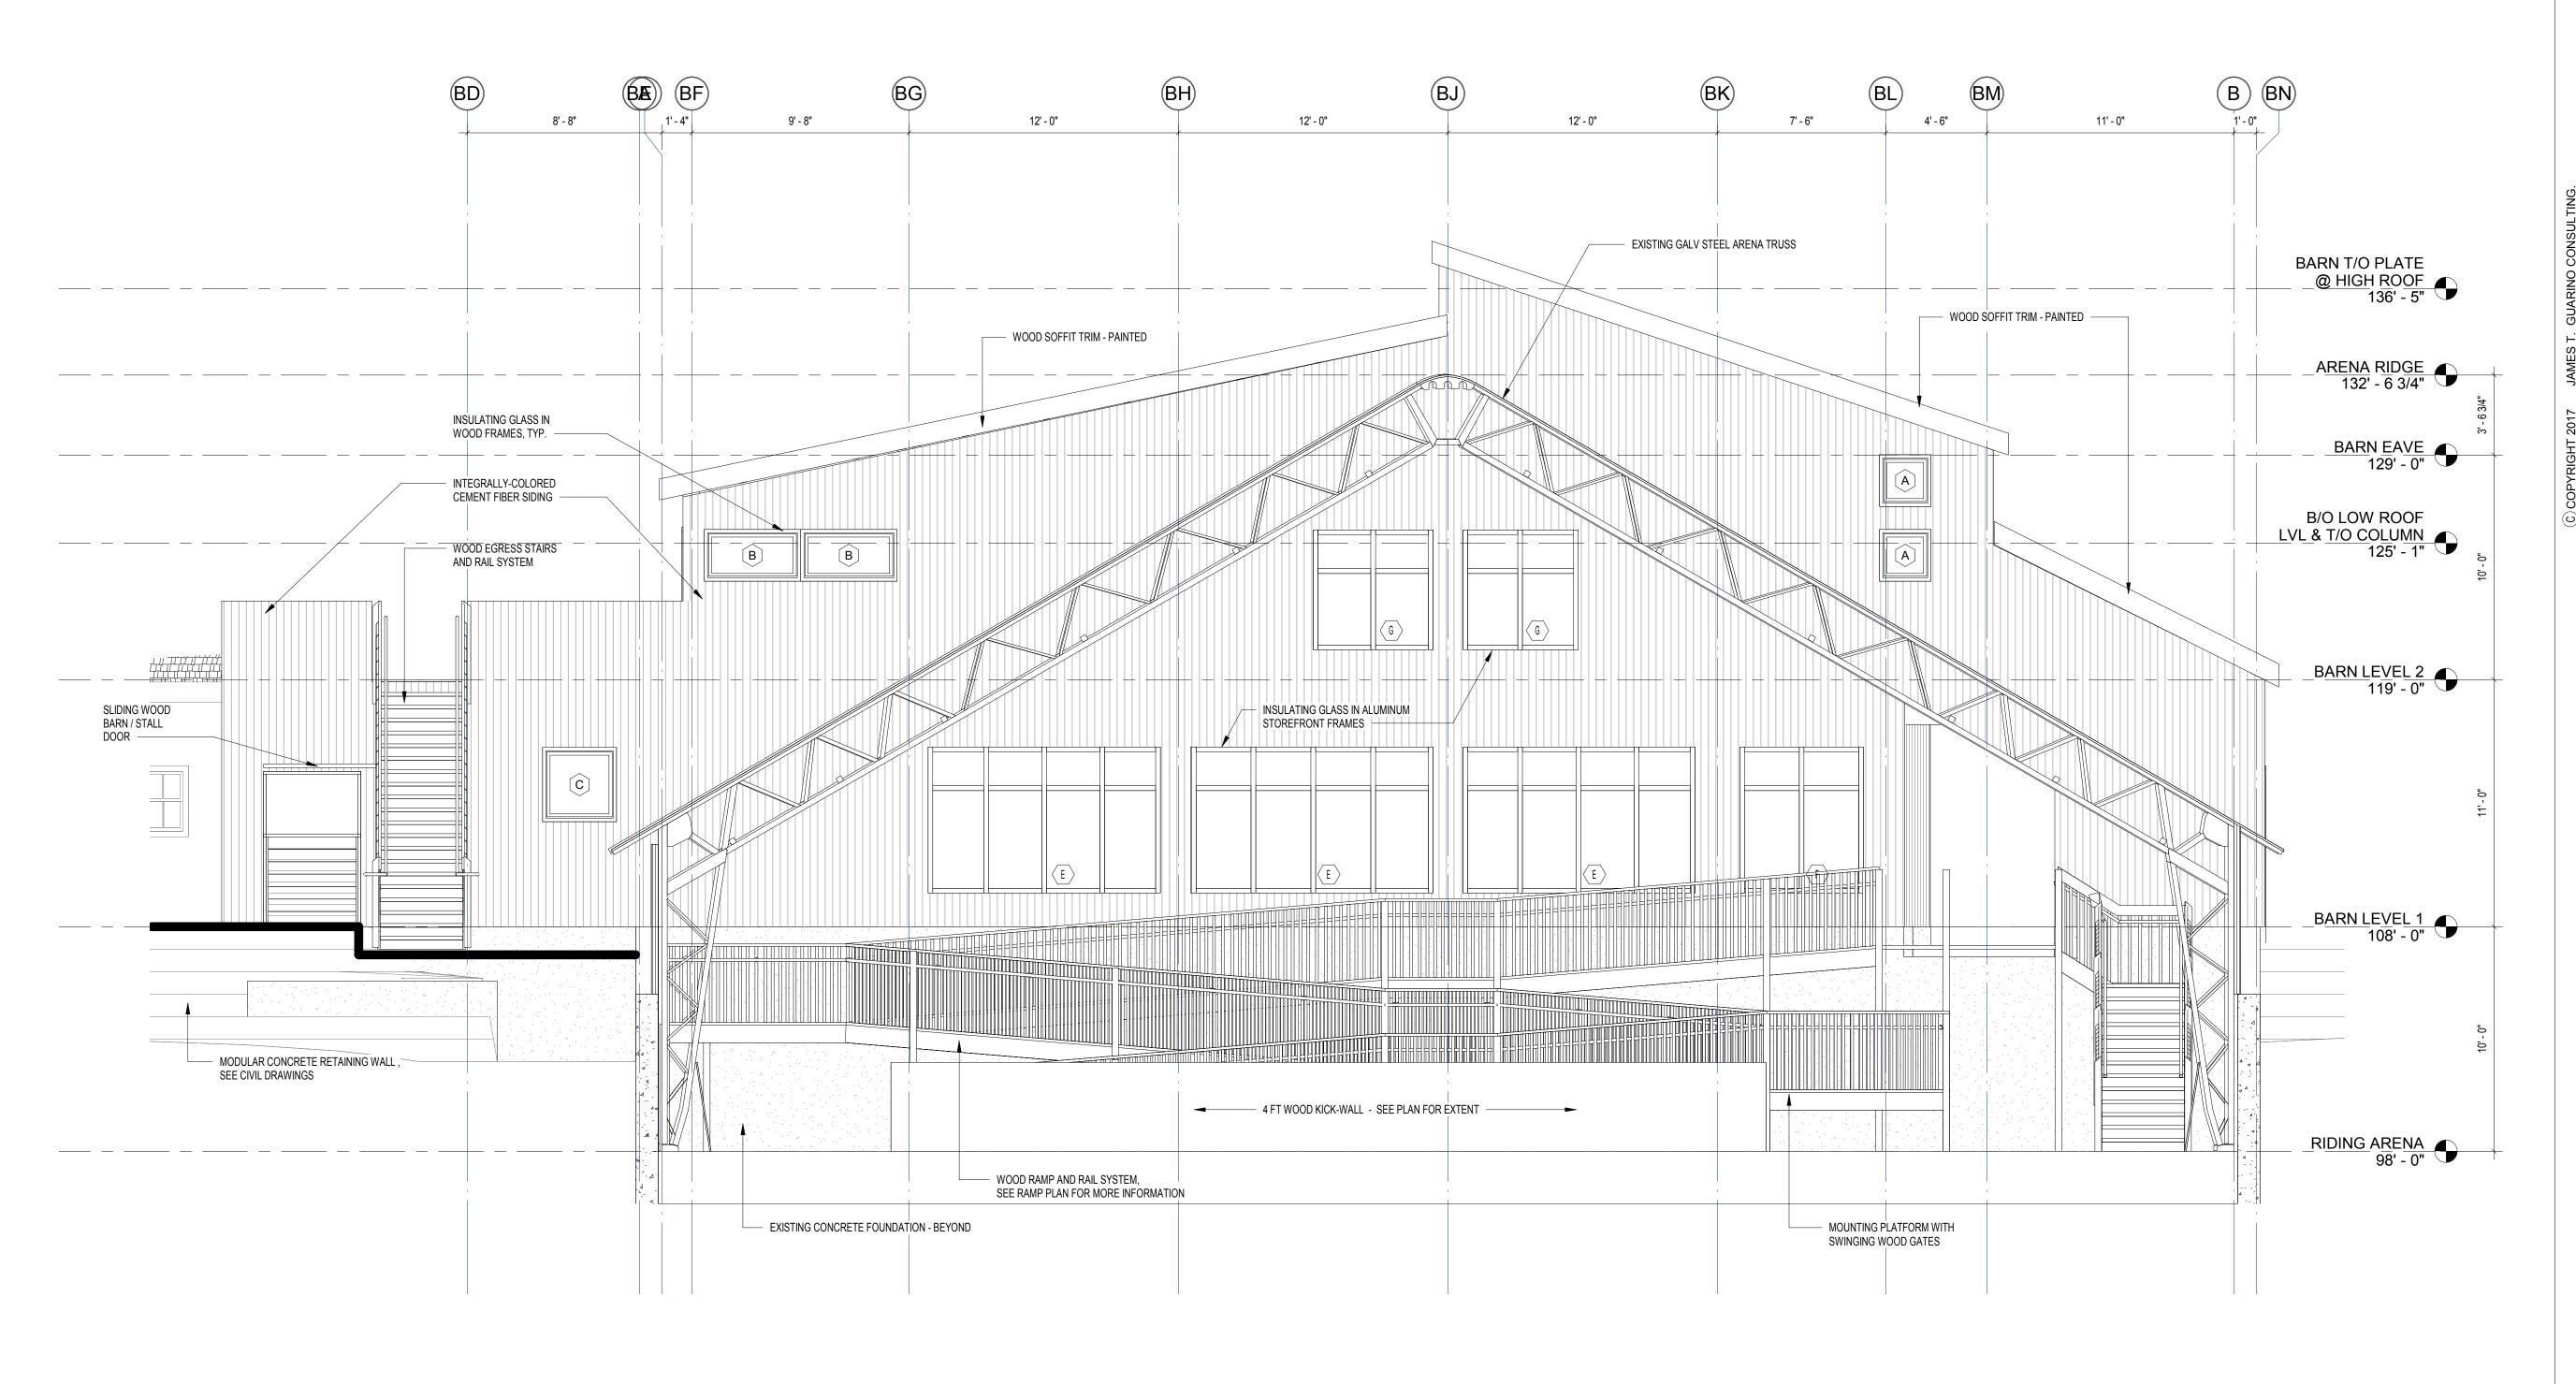

1 SOUTH ELEVATION BARN - OUTER -1/4" 1/4" = 1'-0" JAMES T.
GUARINO
CONSULTING

James T. Guarino, AIA , NCARB - Architect

• Architecture

Building Information Modeling

60 North Main Street
Sherborn, Massachusetts 01770-1513